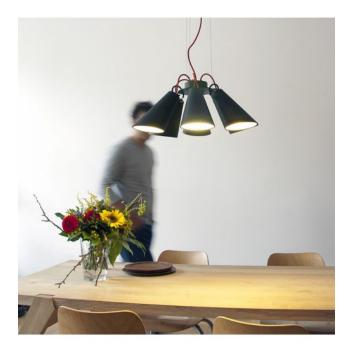

### Description

Thanks to the simple suspension with the help of a ring, the six lamp heads of the Domus Pit 6 can be adjusted independently of each other, infinitely variable in their inclination and can be rotated to the left and right. If all lamp heads are in horizontal position, the lamp has a height of approx. 15 cm, if the lamp heads are in vertical position, the height is approx. 30 cm. The diameter of the lamp changes accordingly from a minimum of 45 cm to a maximum of 70 cm. The tapered lamp heads of the Domus Pit 6 as well as the holder to which they are attached are made of metal, optionally in black or white. The textile cable, which serves as a supply line, is available in the cable colours silver-grey and red. The height-adjustable pendant lamp is suspended from three thin steel cables. The pendant lamp Domus Pit 6 has six E27 sockets and can be operated with conventional halogen bulbs as well as with LED retrofit bulbs.