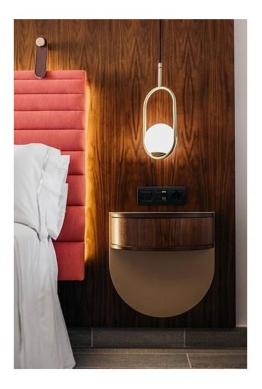

## B.Lux c\_Ball S1

## Description

The B.Lux C\_Ball S1 is a pendant lamp with a ball made of opal glass. The light is emitted homogeneously and softly into the room through the opal glass. The metal parts are offered in the surfaces brass satin and black matt. The ball made of opal glass has a diameter of 15 cm. The lamp is 39 cm high and 18.5 cm wide. The cable of the lamp has a maximum length of 200 cm and can be shortened if necessary. The C\_Ball S1 has an E14 socket that can be operated with replaceable LED retrofits or compact fluorescent lamps. A version that can be dimmed with a Casambi module by smartphone via Bluetooth is also available on request.