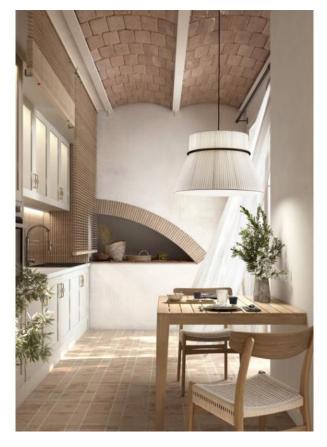

## Description

The Bover Folie S/60 pendant lamp has a lamp shade made of textile wraparound pleated fabric. Its lamp shade has a diameter of 60 cm and a height of 39.2 cm. A ring made of black steel surrounds the lamp shade in the upper part as a design element. The light is filtered through the shade to the sides. A hemispherical diffuser made of polycarbonate ensures that the light is also emitted downwards without glare. The 200 cm long cable of this pendant lamp can be shortened if necessary. This pendant lamp is available in the shade colours white and cream. The Bover Folie S/60 has E27 sockets and can be operated with replaceable LED retrofit bulbs.