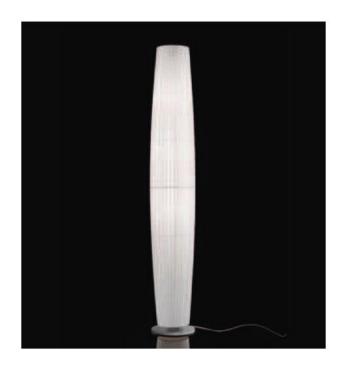

#### Schirmfarbe

- cream
- white

## **Description**

The light of the Bover Maxi P/03 is emitted glare-free to the sides. This floor lamp is available in the shade colours white and cream. Its lamp base is in satin nickel. A dimmer is integrated in the supply cable of the Maxi P/03, with which the lamp can be switched and dimmed. Pressing the dimmer once switches the light on or off. By pressing it longer, the light can be dimmed continuously. The Bover Maxi P/03 has E27 sockets and can be operated with replaceable LEDs (retrofit).