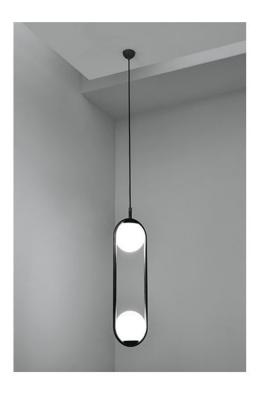

### **Description**

The B.Lux C\_Ball S2 is a pendant lamp with two spheres made of opal glass. The light is emitted through the opal glass homogeneously and softly into the room. The metal parts are offered in the surfaces brass satin and black matt. The spheres made of opal glass each have a diameter of 15 cm. The lamp is 67 cm high and 18,5 cm wide including the metal parts. The cable of the lamp has a maximum length of 200 cm and can be shortened if necessary. The C\_Ball S2 has two E14 sockets that can be operated with replaceable LED retrofits or compact fluorescent lamps. A version that can be dimmed with a Casambi module by smartphone via Bluetooth is also available on request.