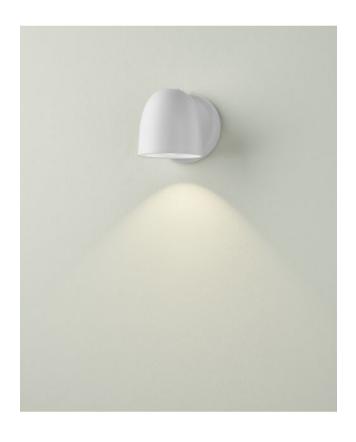

### **Description**

The B.Lux Speers Outdoor W1 is also suitable as an outdoor lamp with protection class IP54. With this protection class, it is protected against dust and splashing water on all sides. This wall lamp has a sideways swivelling lamp head for direct, pointable illumination. The emitted light creates a cone of light on the wall.

The Speers Outdoor W1 wall lamp has a lamp head with a diameter of 11.5 cm and a length of 11.8 cm. The projection of the lamp is 14.5 cm. The wall mounting has a diameter of 12.7 cm. An LED with a colour temperature of 2,700 Kelvin extra warm white is integrated as illuminant. The emitted light is focused by a glass lens. The Speers Outdoor W1 wall lamp is available in white and black. Both surfaces are matt.