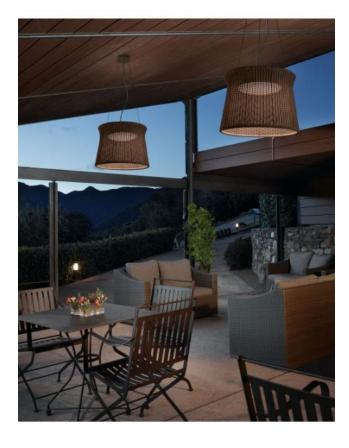

### Description

The Syra 60 Outdoor pendant lamp directs its light directly downwards, laterally through the lamp shade and upwards. The light is emitted glare-free in all directions. The Syra 60 Outdoor is suspended on three cables with a length of 145 cm. If required, the height of the outdoor lamp can be individually set when it is mounted.

The Syra 60 Outdoor pendant lamp is available in the shade colours ivory white and brown. The white lamp has a white canopy, the brown one a graphite brown canopy. The lamp shade has a height of 44 cm. The integrated, powerful LED has an output of 37.7 watts and a colour temperature of 2,700 Kelvin extra warm white. The lamp is offered in dimmable or non-dimmable versions. The Syra by Bover is also offered with a diameter of 45 cm or 91 cm.