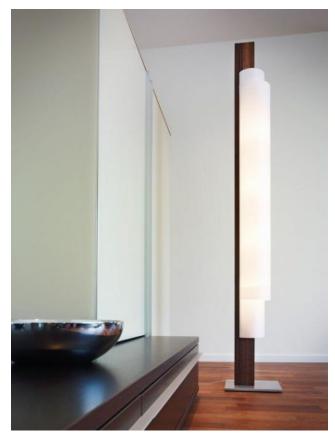

## **Description**

The Domus Stele LED floor lamp is 170 cm high. It is available in oak, core beech and walnut finishes. Its two-part lamp shade is made of high-quality Lunopal. This white transparent material was developed by the German manufacturer Domus for its lamp shades and is particularly environmentally friendly. It does not yellow and is reminiscent of fine Japanese paper. The steel base has a square shape. This Stele is operated with a powerful LED that has a colour temperature of 2,700 Kelvin extra warm white. On the back of the lamp, there is a is an integrated push button dimmer.