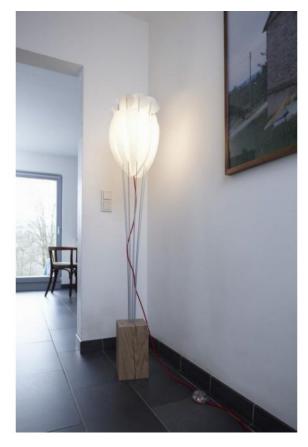

### **Technical details**

| Country of Manufacture | 🦲 Germany                                   |
|------------------------|---------------------------------------------|
| Manufacturer           | Domus                                       |
| Designer               | Iris Kremer                                 |
| Year of design         | 2009                                        |
| protection             | IP20                                        |
| Scope of delivery      | Leuchtmittel/Bulb                           |
| material               | Lunopal, oak Tree, stainless Steel, Textile |
| dimming                | cord dimmer                                 |
| socket/light fixture   | E27                                         |
| Power (max. Watt)      | 100 Watt                                    |
| shade color            | white                                       |
| Shade diameter         | 17 cm                                       |
| total height           | 158 cm                                      |
|                        |                                             |

#### Description

The white lamp shade of the Domus Tulip is reminiscent of a flower. Filigree steinless steel rods hold the lamp shade and allow the lamp to swing slightly. A foot dimmer is located on the cable. The floor lamp is 158 cm high in total and is available with a cable in the colours anthracite or red. Its lamp shade is made of high-quality Lunopal, which Domus developed especially for its lamp shades. This material looks like fine Japanese paper and does not fade.