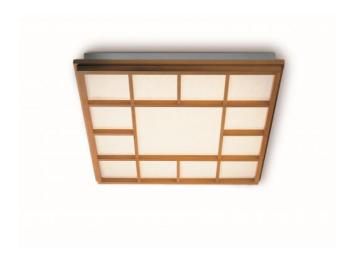

## Kioto 13

## Description

The Domus Kioto 13 can also be used as a wall lamp. It is suitable as a surface-mounted lamp as well as a recessed lamp. The lamp is 68 cm long and wide. It has a height of 8 cm. Its lamp shade made of Lunopal has a wooden frame made of beech. Lunopal is a high-quality, environmentally friendly material that Domus has developed for its lamp shades. A powerful, dimmable LED with a colour temperature of 3,000 Kelvin warm white is included. A covering frame made of beech is offered as an accessory, with which the metal holder of the lamp can be concealed.