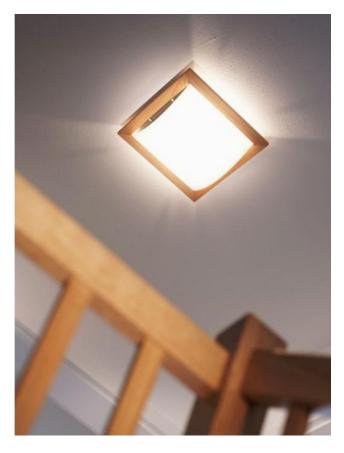

## Description

The Domus Stella ceiling light is offered in two sizes: The smaller lamp can also be used as a wall lamp. It is 33 cm long and 31 cm wide. Its height is 10 cm. The larger lamp has a length of 41 cm and a width of 40 cm. It is 12 cm high.

Lunopal, being used as the material for the lamp shade, was specially designed by the German manufacturer Domus for its lamp shades. It is particularly environmentally friendly, reminiscent of fine Japanese paper and does not fade. Both Stella lamps have E27 sockets that can also be operated with replaceable LEDs (retrofit).