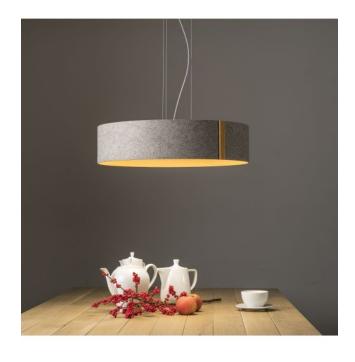

canopy dimensions 17 cm shade color grey Shade diameter 55 cm Shade height 13 cm

### Description

The light of the LARAfelt Pendant Lamp L grey is mainly emitted downwards, upwards it is mostly dimmed. The lamp shade of the LARAfelt Pendant Lamp is covered with grey wool felt. The view into the inside of the lamp is particularly beautiful, where the wool felt is shown to advantage by the low diffuser. The pendant lamp is available in the inner shade colours wool white, orange and curry. There are also pendant lamps from the LARAfelt series on offer with a lamp shade in red felt (shade inside colour wool white) or indigo coloured felt (shade inside colour cinnamon).

The LARAfelt Pendant Lamp L can be individually set in the total height when it is mounted. It is operated with a powerful LED that has a colour temperature of 2,700 Kelvin extra warm white. The integrated LED is characterised by very good colour rendering with a high colour rendering index of Ra > 92. The LARAfelt Pendant Lamp is also available in other sizes.