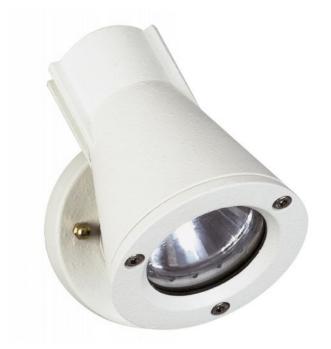

## Description

The Albert 2153 wall spotlight made of corrosion-resistant cast aluminium and a borosilicate glass bulb cover has a lamp head that can be rotated by 340 degrees and swivelled by 120 degrees. The lamp's head has a diameter of 10 cm and is 13.5 cm deep. The Albert 2153 wall spotlight is available in black and white. This wall lamp with mounting plate and protection class IP54 has a replaceable bulb and is also suitable for ceiling installation.