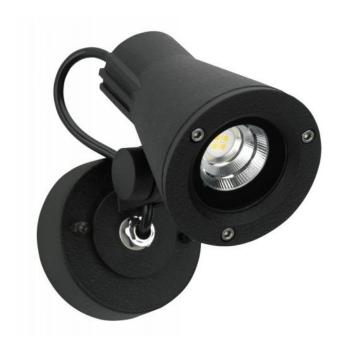

### **Description**

The Albert 2353 wall spotlight made of corrosion-resistant cast aluminium and a borosilicate glass bulb cover has a lamp head that can be rotated by 340 degrees and swivelled by 120 degrees. The lamp head has a diameter of 10 cm and is 13.5 cm deep. The Albert 2353 wall spotlight is available in black and white. This wall lamp with mounting plate and IP54 protection has a replaceable LED bulb and is also suitable for ceiling installation.