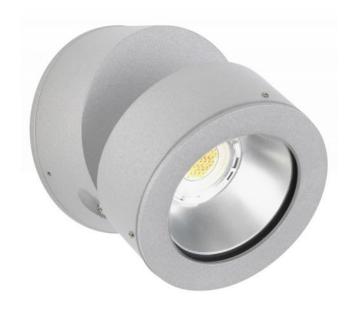

### Description

The Albert 2389 wall spotlight made of corrosion-resistant cast aluminium and a borosilicate glass bulb cover has a lamp head that can be rotated by 360 degrees and swivelled by 90 degrees. The lamp head has a diameter of 12 cm and is 11 cm deep. The Albert 2389 wall spotlight is available in silver, black, anthracite and white. This wall lamp with mounting plate and IP44 protection has a replaceable LED bulb and is also suitable for ceiling installation.