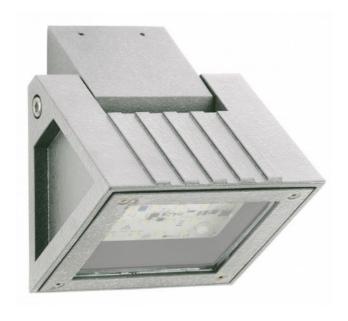

### Description

The Albert 2410 wall spotlight made of corrosion-resistant cast aluminium and a borosilicate glass bulb cover has a lamp head that can be swivelled by 90 degrees. The lamp head of the splash-proof wall lamp is 15 cm wide and 16 cm deep. The Albert 2410 wall spotlight is available in black, white and silver. This lamp with mounting plate and IP54 protection has a replaceable LED bulb and is also suitable for ceiling installation.