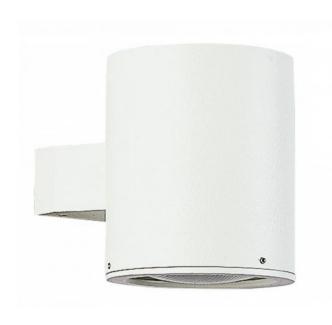

#### Oberfläche

- black
- Silver
- white

### **Description**

The Albert 2133 wall spotlight is made of corrosion-resistant cast aluminium with a borosilicate glass bulb cover. The lamp head of this wall lamp has a diameter of 11 cm and is 13.5 cm long. The wall lamp with one-sided light emission has the protection class IP23 and is available in the surfaces black, white and silver. The 2133 wall spotlight is supplied with a mounting plate and has a replaceable bulb.