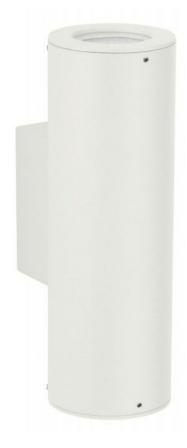

#### Oberfläche

- black
- Silver
- anthracite
- white

### **Description**

The Albert 2481 wall spotlight is made of corrosion-resistant cast aluminium with a bulb cover made of safety glass. The lamp head of this wall lamp has a diameter of 8 cm and is 24 cm long. The wall lamp with 2-sided light emission at the top and bottom is available in the surfaces silver, black, anthracite and white. The 2481 wall lamp by Albert Leuchten is supplied with a mounting plate and has a replaceable bulb.