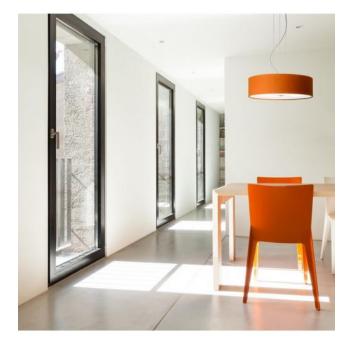

## Description

The Domus Sten Merino Pendant Lamp Siena has a cylindrical lamp shade with a diameter of 54 cm and a height of 15 cm. The lamp is suspended on three steel cables and can be individually set in its total height during installation. The supply cable is a silver grey textile cable. The pendant lamp distributes its light glare-free downwards. The Sten Merino Pendant Lamp Siena has three E27 sockets, which are also suitable for replaceable LEDs (retrofit).