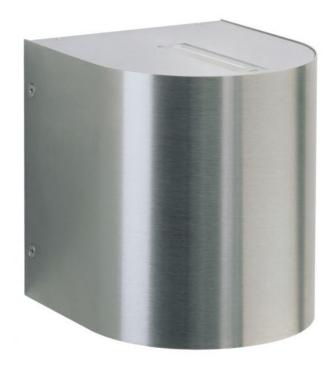

## Albert Wall Spotlight 2404

## Description

The Albert 2404 wall spotlight is made of stainless steel and corrosion-resistant cast aluminium. This lamp is 15.5 cm long, 14 cm wide and 15.5 cm high. The wall lamp with 2-sided light emission, narrow at the top and wide at the bottom, has a bulb cover made of borosilicate glass. The 2404 wall spotlight by the German manufacturer Albert is suitable for outdoor use and comes with a mounting plate. The lamp has a replaceable LED bulb.