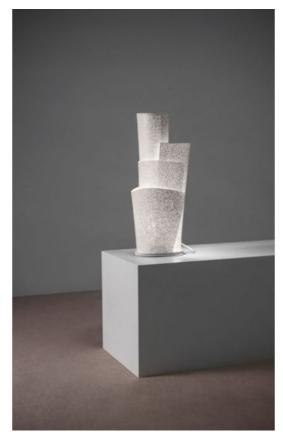

## Description

The Arturo Alvarez Blossom BS02 table lamp consists of four lamp shades that are partly turned into each other. Its asymmetrical shape and colour change depending on the viewer's angle of vision, as does its fabric. Blossom is a design that is intended to create elegant lighting effects in any kind of environment.

The Blossom BS02 is a total of 55 cm high and 26 cm wide. Its depth is 22 cm. The table lamp is available in the shade colours white and multicoloured. The lamp shades are made of a lacquered, particularly resistant stainless steel metal mesh. The stainless steel metal mesh is a translucent and flexible mesh made of metal, which was specially developed by the manufacturer Arturo Alvarez for its lamps. The E27 socket of the Blossom BS02 is suitable for replaceable LEDs (retrofit). There is an on/off switch on the supply line.