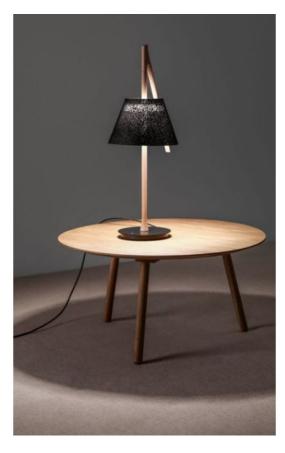

## Description

The Arturo Alvarez Cambo CM01 is a table lamp with a lamp rod made of beech wood. The lamp shade consists of a lacquered stainless steel mesh. The material stainless steel mesh was developed by Arturo Alvarez especially for his own lamps and is particularly resistant.

The Cambo CM01 table lamp is available in the shade colours white and black. Like the shade, the base and the cable are in white or black. The table lamp is 64 cm high. The lamp shade has a diameter of 23 cm. The Cambo table lamp is operated with an integrated LED that has a colour temperature of 2,700 Kelvin extra warm white. The table lamp is regulated with a touch dimmer.