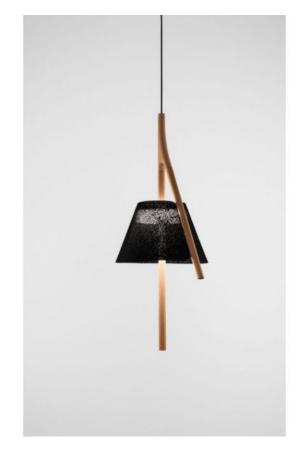

#### Description

The Arturo Alvarez Cambo CM304 is a pendant lamp with a lamp shade made of lacquered stainless steel mesh. This lamp shade is combined with a structure made of beech wood, which has a height of 60 cm. The lamp shade is offered in the colours white and black. It has a diameter of 23 cm. In total, the lamp is 26 cm wide.

The Cambo CM304 can be individually suspended in the total height during assembly. A dimmable LED with a colour temperature of 2,700 Kelvin extra warm white is included as illuminant. The light is emitted glare-free downwards and laterally through the lamp shade.