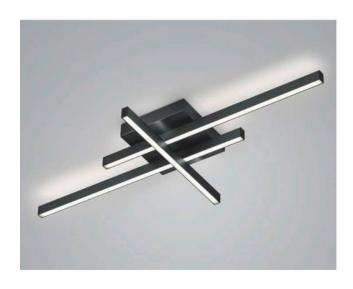

## Description

The Knapstein FELI ceiling light consists of two horizontal rods and one vertically arranged rod. The ceiling lamp emits its light both upwards and downwards. The light emitted upwards also creates a uniform lighting effect on the ceiling. The FELI has a total length of 90 cm and a width of 42 cm. Knapstein offers the ceiling light in the surfaces matt nickel and black. The lamp is operated with a powerful, dimmable LED. The LED has a colour temperature of 2,700 Kelvin extra warm white.