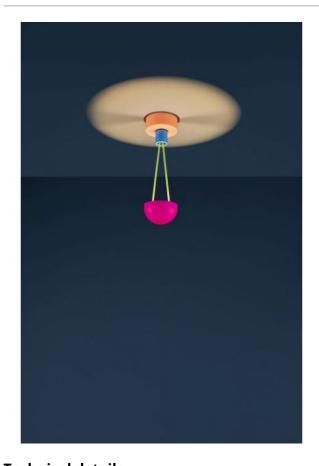

## Description

The Catellani & Smith Ale C Fluo is an LED ceiling light. The light is emitted from the lamp to the ceiling, from where it is reflected into the room. A circular light effect is created on the ceiling. The Ale C Fluo is 30 cm high. The integrated LED features a colour temperature of 2,700 Kelvin extra warm white.