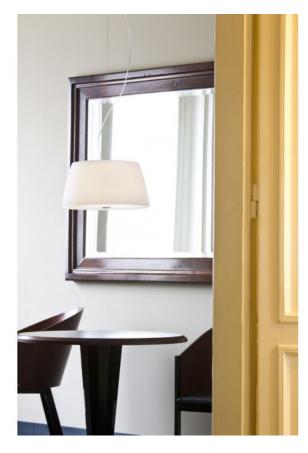

## **Ginger S**

### **Description**

The shade of the Ginger S pendant lamp by Prandina is made of white polyethylene and provides pleasantly glare-free light. The light is emitted from the pendant lamp upwards and downwards as well as laterally through the white lampshade. The lamp shade is available with a diameter of 36 cm and 42 cm. During assembly, the pendant lamp can be individually set in the total height. The Prandina Ginger S has two E27 sockets that are suitable for replaceable LEDs (retrofit).