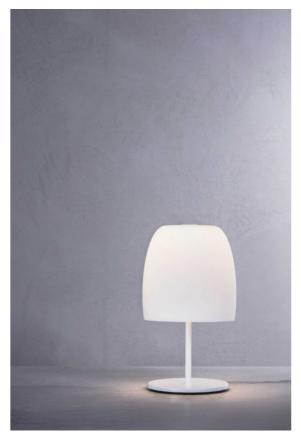

## **Notte T1**

### **Description**

The Notte T1 by the Italian lamp manufacturer Prandina has a shapely lampshade made of high-quality, opal white glass. This table lamp is available with a metal structure in matt white or brass. The lamp has an overall height of 38 cm and a shade diameter of 21 cm. The supply line of the lamp is 175 cm long. The Prandina Notte T1 can be operated with a replaceable G9 (LED) bulb and is only suitable for LED bulbs.