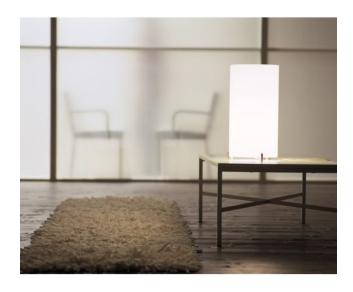

#### Glas#

- opal white
- transparent

### **Technical details**

Country of Manufacture Italy
Manufacturer Prandina
Year of design 2004
Diameter in cm 24
cable length 195 cm
dimming cord dimmer

socket / light fixture E27

Power (max. Watt) 1x150 Watt protection IP20

Scope of deliveryLeuchtmittel/BulbDimensionsH 33 cm | Ø 24 cm

## Description

The CPL T1 from the Italian lighting manufacturer Prandina has a cylindrical lampshade that is available in opal white or transparent glass. The glass shade is surrounded by a metal structure in chrome or nickel. The cylindrical table lamp has a diameter of 24 cm and is 33 cm high. A dimmer is integrated into the 1.95 m long supply cable. The lamp has an E-27 socket and can be operated with both conventional halogen bulbs and LED retrofit bulbs.