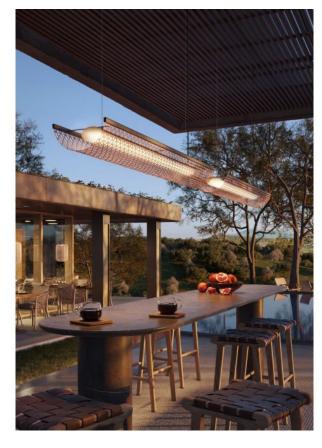

## Nans Balis S/140 Outdoor

### **Description**

The Bover Nans Balis S/ 140 Outdoor has been developed for linear lighting solutions in spaces that require a light source suspended in the air while allowing flexibility or changes depending on the requirements of each event. The diffuser is made of polyethylene and contains the 24V LED panel inside.