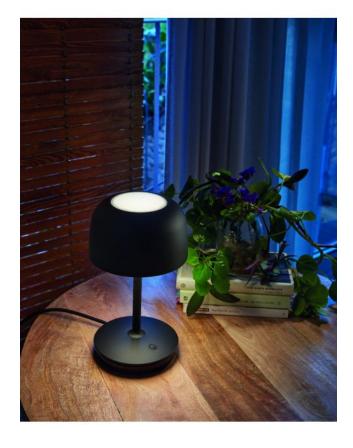

## Bol M/30

## **Technical details**

Country of Manufacture Spain
Manufacturer Bover

**Designer** Estudi Manel Molina

Year of design 2022 Diameter in cm 17

material Aluminium, Brass, Stainless Steel,

Polycarbonate

colorblackcable length150 cmdimmingTouch dimmer

**Dimensions** H 30 cm  $\mid$  Ø 17 cm

## Description

Inspired by classic Maria Theresa chandeliers, the Bover Bol lamp was created as a large, contemporary chandelier whose charm lies in its opaque body and the upper and lower light path emitted from its shades. Other applications such as floor lamps, wall lamps or table lamps are also available. Light, floating structures with a discreet, stylish lighting effect in the dark. The central structure of the Bover Bol lamps consists of various stems and shades that can be connected to each other via a central rod. This makes it possible to create different figures, both horizontally and vertically, even continuous sequences.