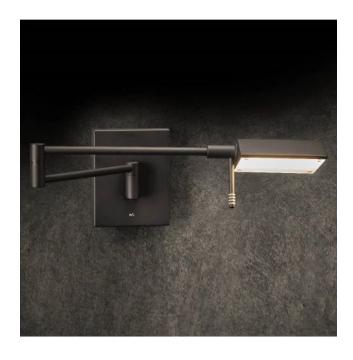

#### Oberfläche

- Fume
- brass
- nickel

### **Technical details**

Country of Manufacture

Manufacturer

Holtkoetter

Designer

Holtkötter

Year of design

Projection in cm

max. 53

material

Messing/brass

Wattage 14 W
LED # inclusive
Colour Rendering Index >90
Luminous flux in Im 2000

**Color temperature in Kelvin** 2.700 extra warm white

protection IP20 Scope of delivery LED

**dimming** Dimmer on the wall bracket

**bulb exchange** on site itself

**Dimensions** H 12,5 cm | B 10 cm

## **Description**

The Holtkötter 9615 is the tried and tested lighting solution for the wall. This LED wall lamp is made of brass and is available in matt fumé, matt nickel and polished/brass matt finishes. The desired light centre of the Holtkötter 9615 wall light can be illuminated by adjusting the articulated arms and swivelling the reflector. Infinitely variable dimming is achieved via a touch dimmer located centrally on the wall bracket. The built-in LED can be replaced if required.