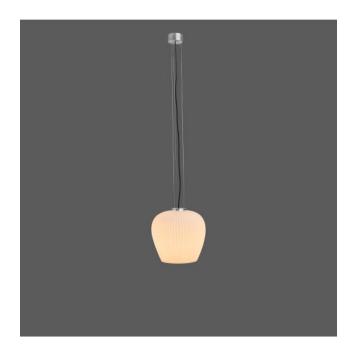

material Metall, Glas

**height adjustment** height determinable

**dimming** trailing edge

socket / light fixtureE27Power (max. Watt)23 WattprotectionIP20

Scope of delivery Leuchtmittel Bulb

canopy dimensions9 cmShade diameter34 cmShade height34 cmbulb exchangeon site itselfDimensionsH max. 231 cm

## Description

The Holtkötter Liv pendant lamp has a suspension milled from solid material and a lampshade made of pleated, opal white glass. This lampshade with a diameter of 34 cm is made of mouth-blown opal white glass ensures even and diffuse light distribution. This height-adjustable lamp can be flexibly adapted to rooms of different heights during installation. The Liv pendant lamp is equipped with an E27 socket and can be operated with LED retrofit lamps with a maximum output of 23 watts. There is a choice of three different textures: matt aluminium, platinum and black.