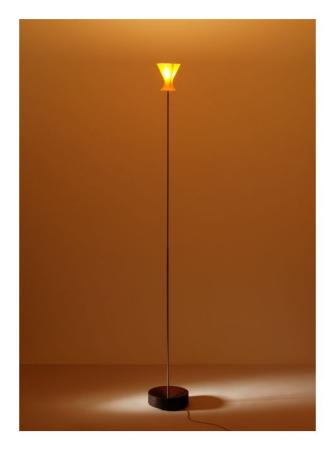

## **SOFI Floor Lamp**

### Descripción

The K-meral SOFI Floor Lamp is equipped with a porcelain lampshade as well as a lamp stand either coming with a cover in stainless steel or antiquely stained mahogany. It breaks the soft K-meral line as it is angular shaped. Thus the SOFI Floor Lamp will gain special attention. The angular appearance is also continued in the lighting motives. This luminaire creates an extraordinary play of yellow and orange light when switched on. The lamp stand of the K-meral SOFI Floor Lamp is 19 cm in diameter and 2.5 cm high with the stainless steel version. However it is 20 cm in diameter and 6.4 cm in height with the mahogany variant. This floor lamp is switchable as well as dimmable by simply touching the metal parts. The transformer is to be found in the supply cable.