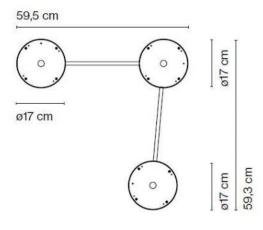

## Descripción

With the Marset accessories C3 Djembe 42 three Djembe C 42 ceiling lights can be connected together and connected to a power supply. The connected C 42 lamps can have different shade heights. This accessory is made of painted iron. In addition to this accessory for three lamps, there is also offered the accessories C2 Djembe 42 for connecting two lamps to one power supply. Versions are also available for connecting two or three Djembe C 65 ceiling lamps together.