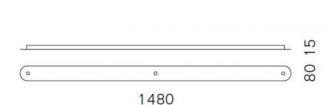

#### **Technical details**

País de la Fabricación fabricante diseñador material Alemania
Serien Lighting
Serien Lighting
aluminio

**Dimensions** H 2 cm | B 8 cm | L 148 cm

### Descripción

With the Serien Lighting canopy profile 3, three pendant lamps can be connected together and mounted on a single power supply. This makes it possible to install two single pendant lamps together. Only a single power connection is required. The canopy profile 3 is available in brushed aluminum, polished aluminum, black or white painted finishes. This accessory has a length of 148 cm and a width of 8 cm. The height is 1.5 cm.