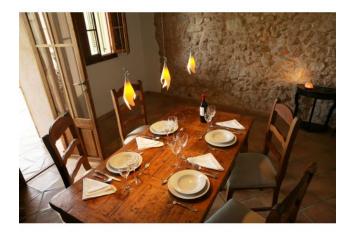

### Description

The K-meral TRIS is the origin of the collection "Light from the Fire". The filigree porcelain flames, the natural surface and the harmonious atmosphere of the light result in combination of a completely unique lamp. The TRIS pendant lamp is available in one or four lamps. Depending on the variant, the lamp consists of one to four porcelain lanterns and a canopy or a brushed aluminum strip.

The light screens emit a direct, neutral light onto the surface to be illuminated and a warm diffuse light in the surrounding area. By simply pushing the coaxial cable into the ceiling housing, the light can be individually adjusted in height.

The lamp is supplied with the light fitting "TIWI". The light fitting TIWI is a beautiful accessory, which gives this design a very special touch. The small flame with the art name TIWI is made of aluminum and is cast in one piece in one elaborate process, then ground by hand and at least worked for days in a drum to obtain the perfect abrasion.