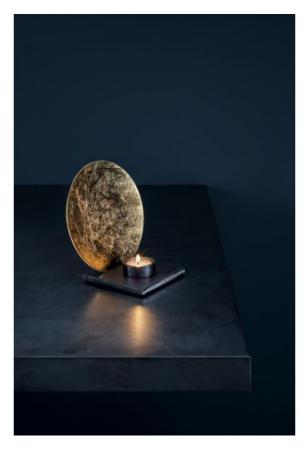

### surface\_of\_reflector

- cuivre
- feuille d'argent
- feuille d'or

## Description

The Catellani & Smith Luna Table is not an ordinary table lamp, because as lamp a candle is used. Included is a white candle, which fits perfectly into the low candlestick. But it can of course be replaced at any time. The candlestick standing on a lamp stand with dimensions of 11 x 11 cm. Behind the holder for the candle a round disc with a diameter of 17 cm is attached, which is slightly curved inwards. A smooth, noble processed surface covers this disc, which is available in three different colours. The reflector disc is offered in aimant, aluminium, Fer, la cire de bougie silver leaf, gold leaf or copper. Depending on the colour also changes the reflected glow of the lamp.

> As materials for the candle holder was used aluminum for the disc and waxed rough iron for the candlestick. The holder for the candle, which can be equipped with a tea candle, itself is made also of waxed rough iron and holds with a magnet on the lamp stand.