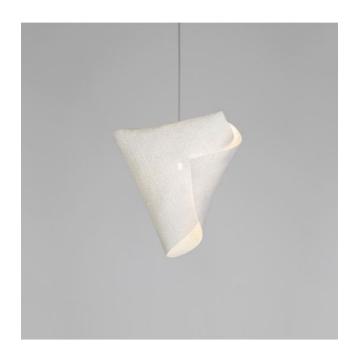

## **Description**

The Arturo Alvarez Ballet Releve pendant lamp is made of an extremely flexible stainless steel mesh. This stainless steel mesh was specially developed by the Arturo Alvarez brand and allows the designer Hector Serrano enormous creative freedom. It is highly malleable, very resistant and compact. The Ballet Releve pendant lamp with transparent cable is offered in the surfaces white and grey. On request, the lamp is also available in taupe and beige. On request this pendant lamp is also available with a black cable. This lamp is offered in both E27 and LED versions. The E27 version has an E27 socket and is operated with a replaceable LED retrofit. The version with integrated LED of the Arturo Alvarez Ballet Elance has a colour temperature of 2,700 kelvin extra warm white. On request the LED version of this lamp is also available with a colour temperature of 3,000 kelvin warm white. A DALI dimmable version of the Led version is also available on request.