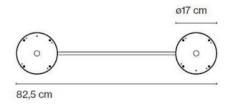

#### **Technical details**

Pays de fabrication
fabricant
Marset
concepteur
Joan Gaspar
surface
noir
matériel
Fer
Dimensions
L 83 cm

### **Description**

The Marset accessories C2 Djembe 65 connects two ceiling lights Djembe C 65 with each other and allows the connection of these lights to a power supply. The lamps used, with a diameter of approx. 65 cm, can have different shade heights (see versions 1 to 3). The accessories are made of black painted iron. In addition to this accessory for two ceiling lamps, there is also available an accessory for connecting three C 65 lamps or for connecting two or three lamps of this series with a shade diameter of approx. 42 cm (Djembe C 42).