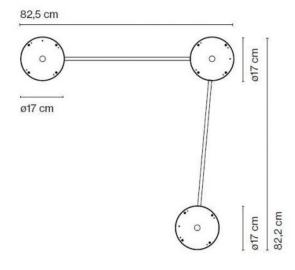

#### **Description**

The Marset accessories C3 Djembe 65 are used to assemble three Djembe C 65 ceiling lights together and to connect them to one power supply. This accessory is made of painted iron. With this accessory, also three C 65 light versions with different shade heights can be connected together. In addition to this accessory, versions are also available for connecting two Djembe C 65 ceiling lamps together. Versions are also available for connecting two or three C 42 lamps to one power supply.