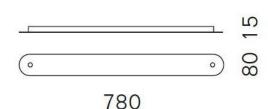

#### **Technical details**

Pays de fabricationAllemagnefabricantSerien LightingconcepteurSerien Lightingmatérielaluminium

**Dimensions** H 2 cm | B 8 cm | L 78 cm

### Description

The Serien Lighting canopy profile 2 is used to connect two pendant lamps and plug them into a single power supply. In this way, two single pendant lights can be installed together. Only a single ceiling outlet with power supply is required. The canopy profile 2 is available in the following finishes: brushed aluminum, polished aluminum, black or white painted. It is 78 cm long and 8 cm wide. Its height is 1.5 cm.