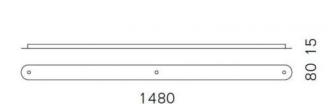

#### **Technical details**

Pays de fabricationImagefabricantSerien LightingconcepteurSerien Lightingmatérielaluminium

**Dimensions** H 2 cm | B 8 cm | L 148 cm

### Description

With the Serien Lighting canopy profile 3, three pendant lamps can be connected together and mounted on a single power supply. This makes it possible to install two single pendant lamps together. Only a single power connection is required. The canopy profile 3 is available in brushed aluminum, polished aluminum, black or white painted finishes. This accessory has a length of 148 cm and a width of 8 cm. The height is 1.5 cm.