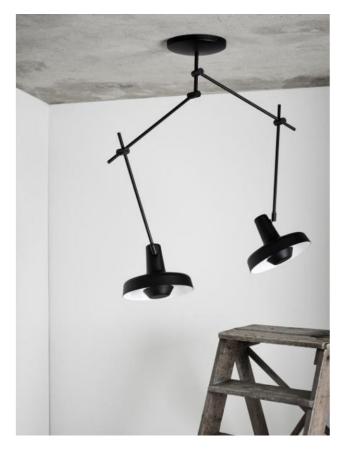

## **Description**

The Grupa Arigato Ceiling Double is a ceiling light with two rotating and swivelling joint arms that can be adjusted independently of each other. This is the smaller of two ceiling lights with two jointed arms. Each jointed arm consists of two parts, each 35 cm long. Each lamp shade can be rotated 360 degrees and swivelled 125 degrees. The lamp is mounted directly on the ceiling. Thanks to diffusers at the bottom of the lamp shades, the light is emitted downwards without glare. The Arigato Ceiling Double is available with a black or white matt powder-coated finish. On request, the lamp is also offered in other finishes. This ceiling light by Grupa can be operated with halogen lamps or LED retrofit lamps. The Arigato Ceiling Double Long with two longer jointed arms and the Ceiling with a single jointed arm are also available from the series.