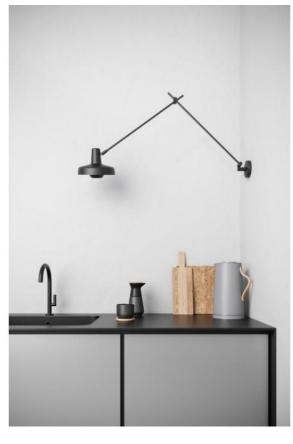

# **Arigato Wall Long**

## **Description**

The Grupa Arigato Wall Long is a wall lamp with a rotating and swivelling joint arm. The jointed arm consists of two parts, each with a length of 55 cm. The lamp shade can be rotated by 360 degrees and swivelled by 125 degrees. A diffuser at the bottom of the shade allows glare-free light to be emitted downwards. The shade diameter is 22.8 cm. The Arigato Wall Long can be connected via an included supply cable or directly to a wall connection. An on/off switch is located on the wall bracket. The Arigato Wall Long is available in the surfaces black or white matt powder-coated. It is also offered in other finishes on request. The lamp has an E27 socket that can be operated with halogen lamps or LED retrofits. Grupa also offers the Arigato Wall Short with a shorter jointed arm from the series. In addition, wall lamps with two articulated arms or a simple lamp arm are also available.