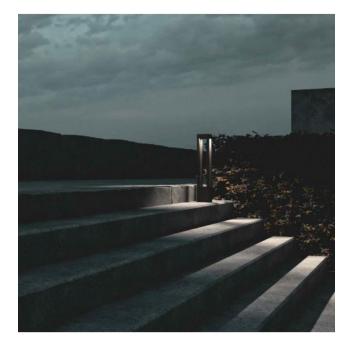

## Description

The Loom Design Odin bollard lamp is well suited as an outdoor lamp with IP65 protection, as it is dustproof and protected against water jets from any angle. The light is emitted directly downwards from the lamp and illuminates the ground homogeneously in a radius of 360 degrees. The Odin has a height of 90 cm and is 16 cm wide as well as long. It is made of black die-cast aluminum and aluminum profiles. In front of the light source there is clear safety glass, which is particularly shock and impact resistant as well as insensitive to temperature differences. The bollard light is operated with an integrated LED that has a colour temperature of 2,700 Kelvin extra warm white.