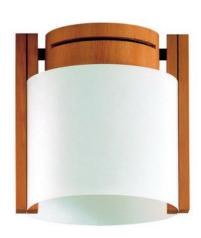

## **Drum**

## Description

The Domus Drum ceiling lamp scores with its simple Scandinavian design that never goes out of fashion. The lamp body made of beech wood is surrounded by a white lampshade made of Lunopal. Lunopal is a high-quality shade material that was developed by Domus. This material is thermally highly resilient and can withstand temperatures of up to 100°C. Lunopal is white transparent and gives the impression of fine Japanese paper. The completely environmentally friendly material is UV-resistant and does not yellow. The Domus Drum ceiling light has a diameter of 14 cm and is 15 cm high. The Drum ceiling light has an E27 socket and can be operated with conventional halogen bulbs as well as with LED retrofit bulbs.