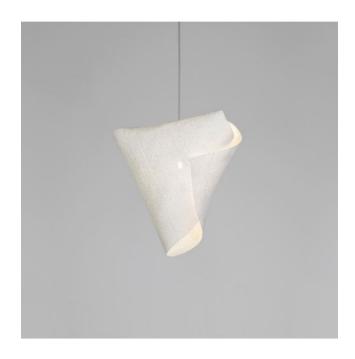

## **Omschrijving**

The Arturo Alvarez Ballet Releve pendant lamp is made of an extremely flexible stainless steel mesh. This stainless steel mesh was specially developed by the Arturo Alvarez brand and allows the designer Hector Serrano enormous creative freedom. It is highly malleable, very resistant and compact. The Ballet Releve pendant lamp with transparent cable is offered in the surfaces white and grey. On request, the lamp is also available in taupe and beige. On request this pendant lamp is also available with a black cable. This lamp is offered in both E27 and LED versions. The E27 version has an E27 socket and is operated with a replaceable LED retrofit. The version with integrated LED of the Arturo Alvarez Ballet Elance has a colour temperature of 2,700 kelvin extra warm white. On request the LED version of this lamp is also available with a colour temperature of 3,000 kelvin warm white. A DALI dimmable version of the Led version is also available on request.