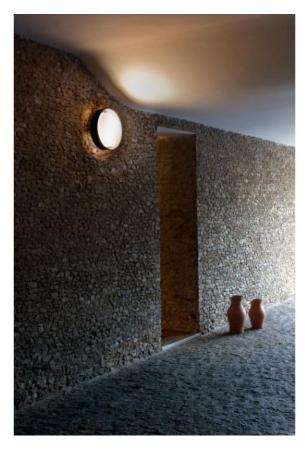

## Omschrijving

The Marset Plaff-on! 33 can be mounted as a wall or ceiling light. It has a diameter of 33 cm and a depth or height of 13 cm. The Plaff-on! 33 consists of a lacquered aluminum ring and a mouth blown opal glass diffuser. The ring is integrated around the diffuser and is white on the inside. From the outside the ring is in black. Most of the light is emitted directly. In addition, the aluminum ring around the diffuser directs the light upwards so that a halo appears on the ceiling or wall. The wall and ceiling lamp is available as a halogen E27 or LED version. Both versions can be dimmed by the customer. The halogen version can be operated with replaceable LED retrofit lamps. The LED version has an integrated LED. The LED version is also available as a DALI dimmable version on request. With protection class IP54, this lamp can be used as an outdoor lamp. It is protected against dust and splashing water from all sides.