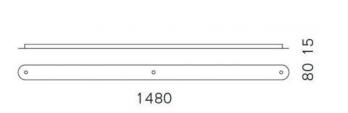

## **Technical details**

| Land van fabricage | E Duitsland                |
|--------------------|----------------------------|
| fabrikant          | Serien Lighting            |
| ontwerper          | Serien Lighting            |
| materiaal          | aluminium                  |
| Dimensions         | H 2 cm   B 8 cm   L 148 cm |

## Omschrijving

With the Serien Lighting canopy profile 3, three pendant lamps can be connected together and mounted on a single power supply. This makes it possible to install two single pendant lamps together. Only a single power connection is required. The canopy profile 3 is available in brushed aluminum, polished aluminum, black or white painted finishes. This accessory has a length of 148 cm and a width of 8 cm. The height is 1.5 cm.