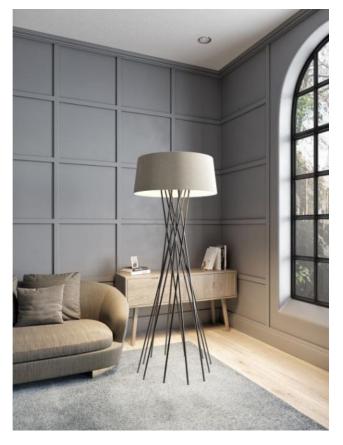

### Omschrijving

The Byok Mikado L floor lamp is 175 cm high. Its lamp shade has a diameter of 70 cm at the bottom and 62 cm at the top. The shade height is 28 cm. A central light source and a downward directed spotlight are integrated in the lamp shade. The light is emitted mainly downwards and upwards. The two LED light sources can be dimmed separately by gesture control. Thanks to the Dimto-warm technology, dimming changes the light colour of the integrated LEDs to a warmer tone (from 2,700 Kelvin extra warm white to 2,100 Kelvin extra warm white). The Mikado L is available with natural glossy anodised aluminum and matt black anodised surfaces. Its lamp shade is offered in the colours ivory and dark brown. Other shade colours are also available on request. In addition to this floor lamp, the Mikado XL is also available with a height of 200 cm.